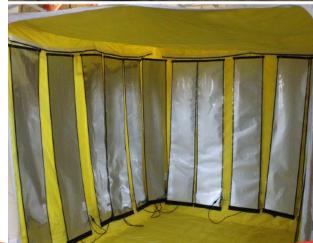

## **BED BUG SAUNA HEAT CHAMBER**

Our exclusive infrared heat chamber eliminates all bed bugs – including adults, nymphs, and eggs – no matter how deeply they've rooted into beds, couches, chairs, drapes, framed pictures, books, personal effects, and even electronics.

- Portable, easy to set up and use, and built for commercial use
- Delivers targeted heat treatments that reduce or eliminate the need for chemicals
- Operates quietly and consumes 50% less energy than forced air systems
- Large enough for king size beds, the Bed Bug Sauna is 92" wide x 92" long x 71" high
- Constructed of durable, R-rated fabric designed to keep the heat inside the chamber
- Perfect for pest control companies, hotels and motels, shelters and missions, student and government housing, assisted living communities, and other industries