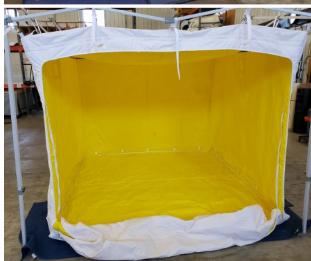

## **BED BUG SAUNA HEAT CHAMBER**

Our exclusive infrared heat chamber eliminates all bed bugs – including adults, nymphs, and eggs – no matter how deeply they've rooted into beds, couches, chairs, drapes, framed pictures, books, personal effects, and even electronics.

- Portable, easy to set up and use, and built for commercial use
- Delivers targeted heat treatments that reduce or eliminate the need for chemicals
- Operates quietly and consumes 50% less energy than forced air systems
- Large enough for king size beds, the Bed Bug Sauna is 92" wide x 92" long x 71" high
- Constructed of durable, R-rated fabric designed to keep the heat inside the chamber
- Perfect for pest control companies, hotels and motels, shelters and missions, student and government housing, assisted living communities, and other industries