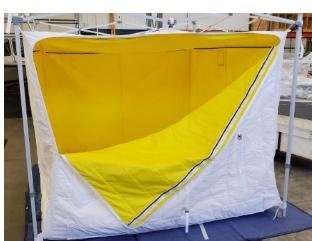

## **BED BUG SAUNA HEAT CHAMBER**

Our exclusive infrared heat chamber eliminates all bed bugs – including adults, nymphs, and eggs – no matter how deeply they've rooted into beds, couches, chairs, drapes, framed pictures, books, personal effects, and even electronics.

- Portable, easy to set up and use, and built for commercial use
- Delivers targeted heat treatments that reduce or eliminate the need for chemicals
- Operates quietly and consumes 50% less energy than forced air systems
- Large enough for king size beds, the Bed Bug Sauna is 92" wide x 92" long x 71" high
- Constructed of durable, R-rated fabric designed to keep the heat inside the chamber
- Perfect for pest control companies, hotels and motels, shelters and missions, student and government housing, assisted living communities, and other industries